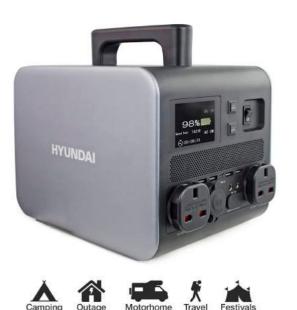

## **HYUNDAI HPS-300 PORTABLE POWER STATION**

- Power & recharge lights, laptops, tablets, phones & usb gadgets.
- Silent & zero emissions rechargeable lithium-ion battery powered power station.
- Perfect companion for camping, emergency backup, driving tours, travel, fishing & home use.
- Built in LCD display (battery level indicator, output watts, AC/DC ON/OFF indicator(s) & charging time).
- Various power ports (mains 230v, USB & 12V DC).
- Short circuit, over current, over voltage, under voltage, overload & overheat protection.
- Vehicle jump starter capabilities\*.
- 1 Year Hyundai Warranty.