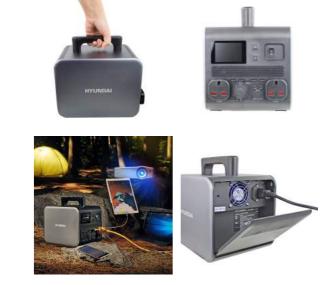

## **HYUNDAI HPS-300 PORTABLE POWER STATION**

- Power & recharge lights, laptops, tablets, phones & usb gadgets.
- Silent & zero emissions rechargeable lithium-ion battery powered power station.
- Perfect companion for camping, emergency backup, driving tours, travel, fishing & home use.
- Built in LCD display (battery level indicator, output watts, AC/DC ON/OFF indicator(s) & charging time).
- Various power ports (mains 230v, USB & 12V DC).
- Short circuit, over current, over voltage, under voltage, overload & overheat protection.
- Vehicle jump starter capabilities\*.
- 1 Year Hyundai Warranty.