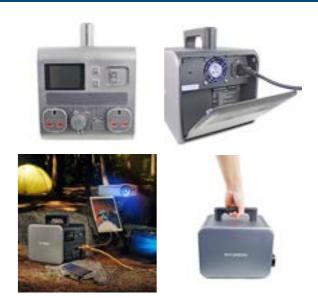

## **HYUNDAI HPS-600 PORTABLE POWER STATION**

- Power & recharge lights, laptops, tablets, phones & usb gadgets.
- Silent & zero emissions rechargeable lithium-ion battery powered generator.
- Perfect companion for camping, emergency backup, driving tours, travel, fishing & home use.
- Built in LCD display (battery level indicator, output watts, AC/DC ON/OFF indicator(s) & charging time).
- Various power ports (USB, AC & 12V).
- Short circuit, over current, over voltage, under voltage, overload & overheat protection.
- Vehicle jump starter capabilities\*.
- 1 Year Hyundai Warranty.

Rechargeable Li-ion

Battery

Pure Sine Wave Output,

500W. 1000W

4\*USB, 1\*TYPE-C, 2\*DC,

1\* Car Cigarette Lighter,

1\* Car Jump Starter AC Charging: 100V-240V,

50/60Hz, 60W Solar

Charging: 5-24V, 30W

Max

-10~40C

250x190x230mm

7.5kg

E: info@hyundaipowerequipment.co.uk