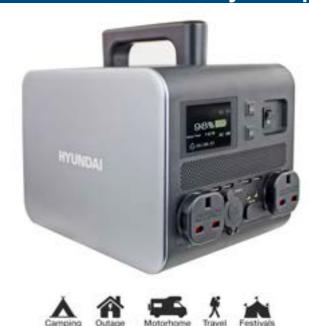

## **HYUNDAI HPS-600 PORTABLE POWER STATION**

- Power & recharge lights, laptops, tablets, phones & usb gadgets.
- Silent & zero emissions rechargeable lithium-ion battery powered generator.
- Perfect companion for camping, emergency backup, driving tours, travel, fishing & home use.
- Built in LCD display (battery level indicator, output watts, AC/DC ON/OFF indicator(s) & charging time).
- Various power ports (USB, AC & 12V).
- Short circuit, over current, over voltage, under voltage, overload & overheat protection.
- Vehicle jump starter capabilities\*.
- 1 Year Hyundai Warranty.

## **Specifications**

Model Capacity Battery Type

**AC Output** 

DC Output

**Charging Power** 

Operation Temperature Dimensions (LXWXH) Weight

HPS-600

10.8V, 50Ah

Rechargeable Li-ion

Battery

Pure Sine Wave Output,

500W. 1000W

4\*USB, 1\*TYPE-C, 2\*DC,

1\* Car Cigarette Lighter,

1\* Car Jump Starter AC Charging: 100V-240V,

50/60Hz, 60W Solar

Charging: 5-24V, 30W

Max

-10~40C

250x190x230mm

7.5kg

E: info@hyundaipowerequipment.co.uk